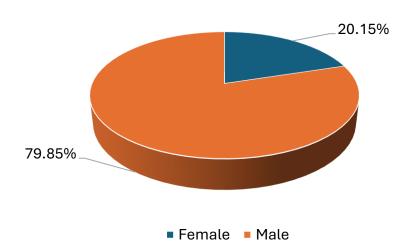

#### **Employees Legal Sex:**

| Sex    | %       | Number |  |
|--------|---------|--------|--|
| Female | 20.15%  | 110    |  |
| Male   | 79.85%  | 436    |  |
| TOTAL  | 100.00% | 546    |  |