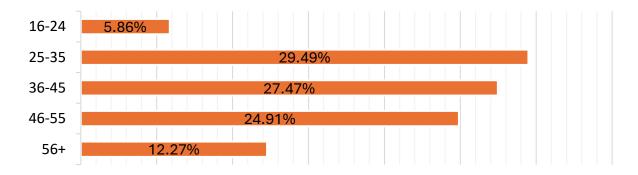

## **Employees by Age Band:**

| Age Bands | %       | Number |
|-----------|---------|--------|
| 16-24     | 5.86%   | 32     |
| 25-35     | 29.49%  | 161    |
| 36-45     | 27.47%  | 150    |
| 46-55     | 24.91%  | 136    |
| 56+       | 12.27%  | 67     |
| TOTAL     | 100.00% | 546    |