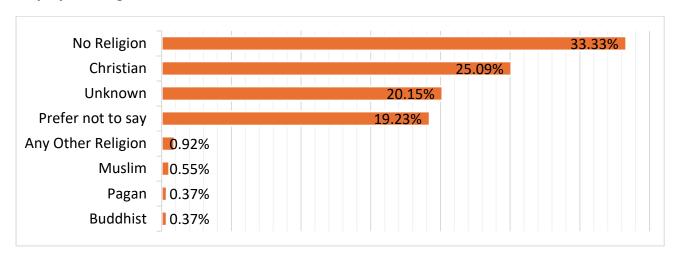

## **Employees Religion:**

| Religion                                                                   | %       | Number |
|----------------------------------------------------------------------------|---------|--------|
| Any Other Religion                                                         | 0.92%   | 5      |
| Buddhist                                                                   | 0.37%   | 2      |
| Christian (including Church of England, Catholic, Protestant and all other |         |        |
| Christian Denominations)                                                   | 25.09%  | 137    |
| Muslim                                                                     | 0.55%   | 3      |
| No Religion                                                                | 33.33%  | 182    |
| Pagan                                                                      | 0.37%   | 2      |
| Prefer not to say                                                          | 19.23%  | 105    |
| Unknown                                                                    | 20.15%  | 110    |
| TOTAL                                                                      | 100.00% | 546    |